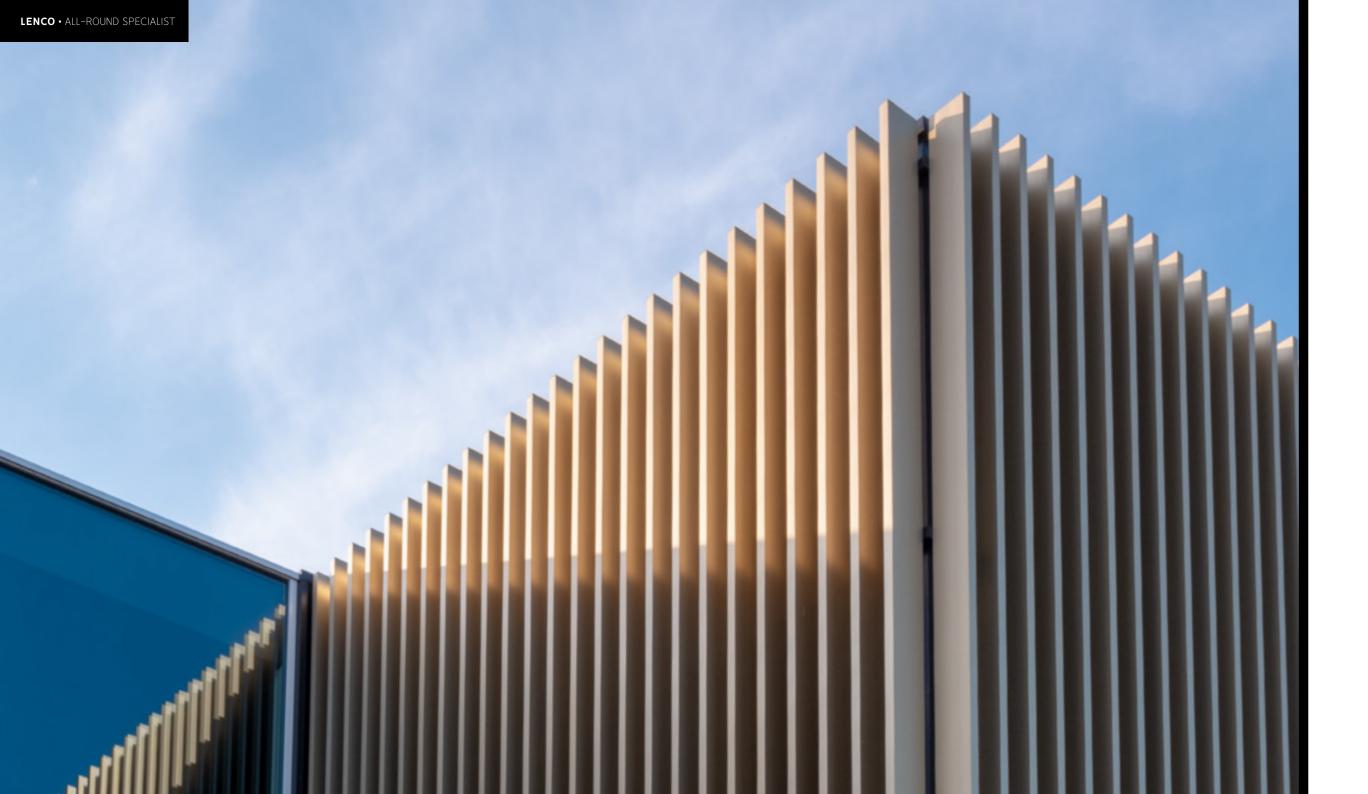

### ALUMINUM SLATS, CANOPIES AND SLAT WALLS

CAPITAL REPRESENTS GREATNESS, CAPITAL AND AUTHORITY. WITH OUR CAPITAL COLLECTION, WE GIVE AUTHORITY TO A FACADE THROUGH THE MOST IMPRESSIVE, ALUMINUM SOLUTIONS. MAKE THE FACADE THE CAPITAL OF THE BUILDING AND LIFT THE WHOLE TO A HIGHER LEVEL.

The Capital® collection consists of the systems slats, canopies and slat walls. The aluminum slats in this collection can be placed in various predetermined positions or applied movably. In addition to the slat, theend caps and method of suspension are of added value to achieve the desired aesthetic result.