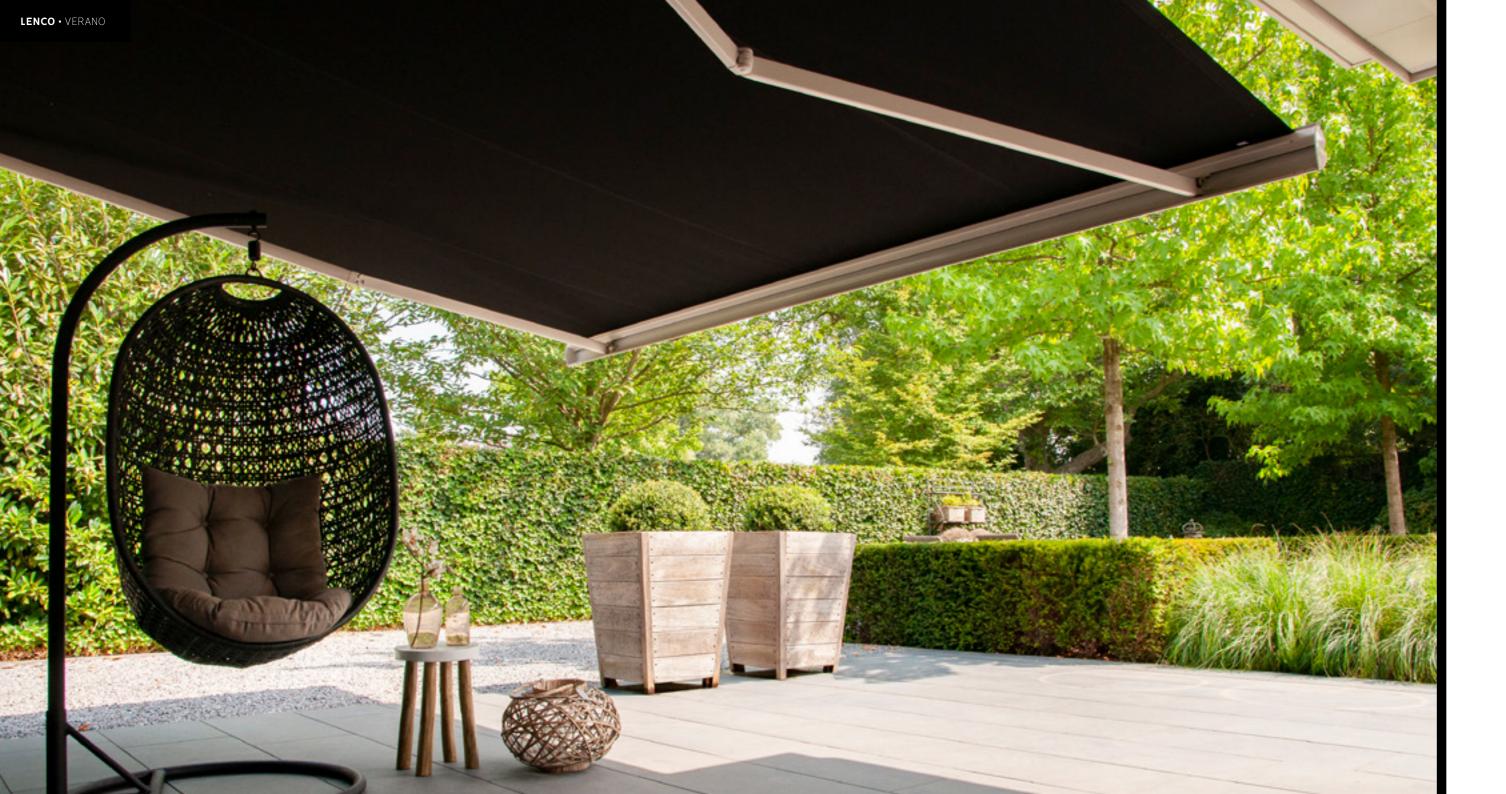

# ARTICULATED AWNINGS & DROP SCREENS

#### STYLISH AND FUNCTIONAL

IN ADDITION TO THE PRODUCTS IN THE CAPITAL, SEMBLANCE AND TRANSIT COLLECTIONS,
WE OFFER A VERY WIDE SELECTION OF VERANO® AWNINGS AND DROP BLINDS AVAILABLE IN
MANY DESIGNS AND SIZES. HERE TOO, YOU ARE ASSURED OF OUR NEXT LEVEL PERFORMANCE:
THE HIGHEST QUALITY AND A WIDE CHOICE OF PRODUCTS.

Awnings are a very effective product in protecting against harmful ultraviolet radiation. The sunscreen fabric blocks on average between 90 and 99% of UV rays.installing drop-screens in front of windows makes it easier to regulate the temperature in a room in summer. This reduces the need for air conditioning and saves you a lot on your energy bill.