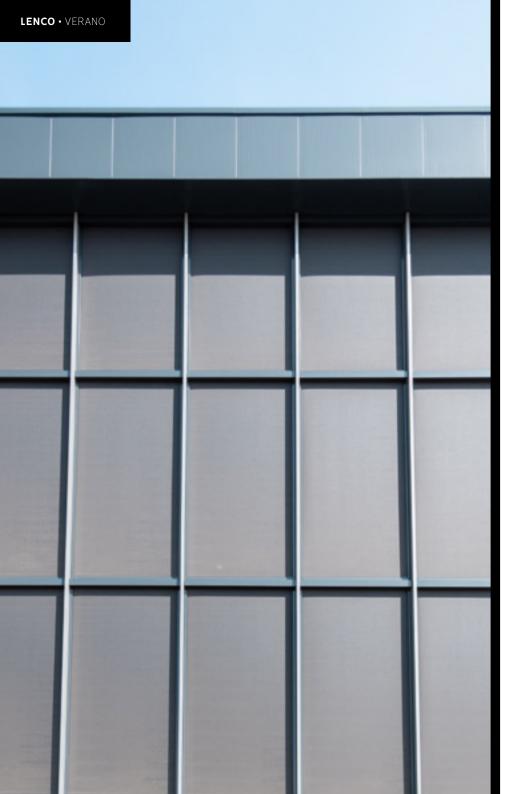

### **ZIPSCREENS**

## EFFECTIVE SUN PROTECTION

THE SOLAR CONTROL FABRIC OF ZIPSCREENS BLOCKS HEAT AND GLARE FROM THE SUN. THAT WAY, YOU WILL NEVER HAVE TO DEAL WITH ANNOYING GLARE ON THE SCREEN AGAIN.

In addition, zipscreens provide more privacy in any home or commercial building without losing visibility to the outside. Because of the integrated fabric guide in the side guide, zipscreens prevent gaps between the fabric and frame. That way, no insects or pollen get in. You can also opt for a sustainable variant, thanks to the solar motor you easily operate the zipscreens using solar energy.