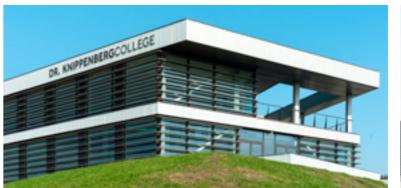

### **CAPITAL®**

### ALUMINUM SLATS, CANOPIES AND SLAT WALLS

CAPITAL REPRESENTS GREATNESS, CAPITAL AND AUTHORITY. WITH OUR CAPITAL COLLECTION, WE GIVE AUTHORITY TO A FACADE THROUGH THE MOST IMPRESSIVE, ALUMINUM SOLUTIONS. MAKE THE FACADE THE CAPITAL OF THE BUILDING AND LIFT THE WHOLE TO A HIGHER LEVEL.

The Capital® collection consists of the systems slats, canopies and slat walls. The aluminum slats in this collection can be placed in various predetermined positions or applied movably. In addition to the slat, theend caps and method of suspension are of added value to achieve the desired aesthetic result.