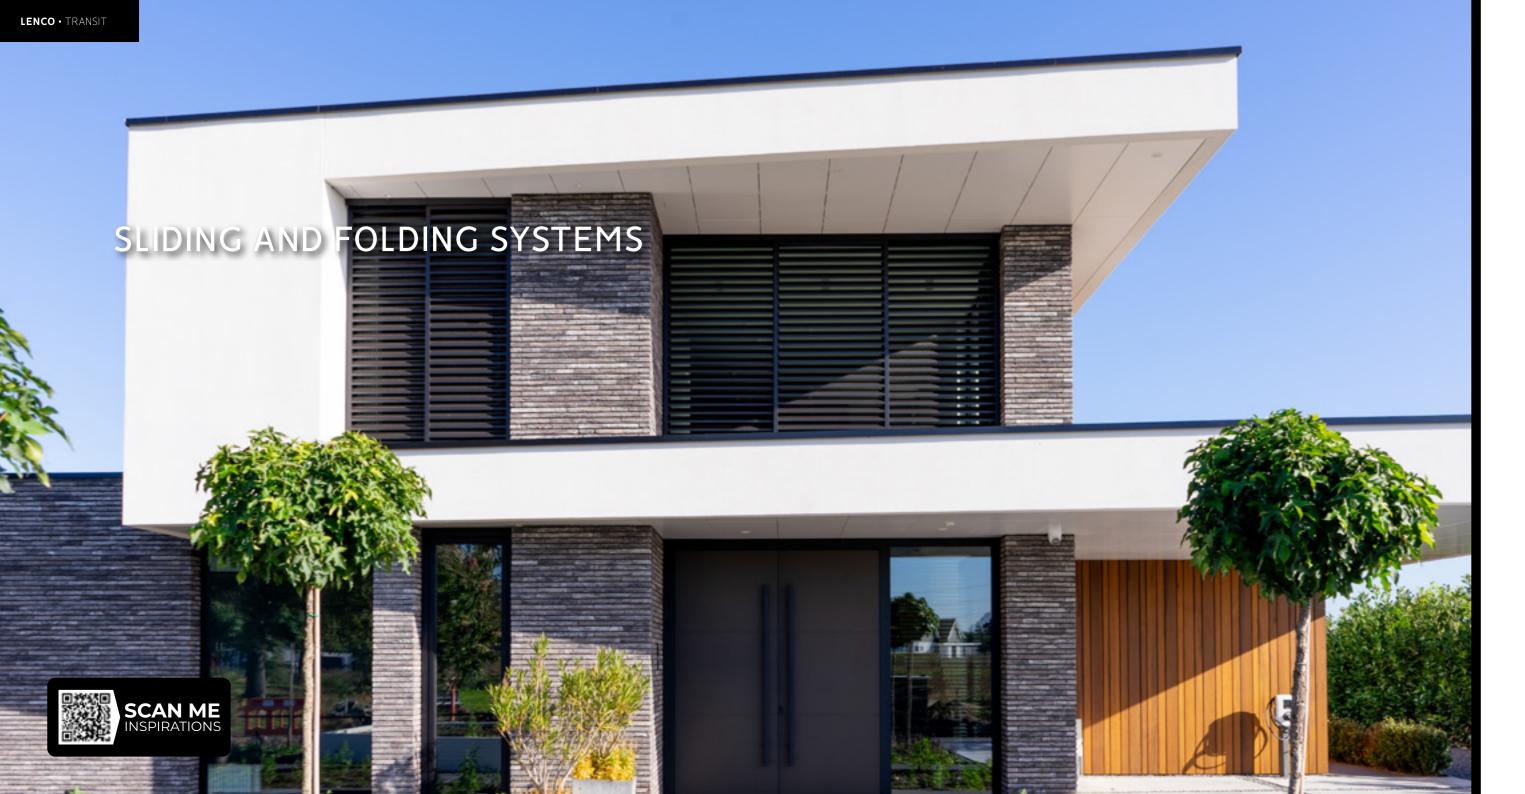

# TRANSIT® SLIDING AND FOLDING SYSTEMS

TRANSIT STANDS FOR "TRANSFORMATION". AFTER ALL, OUR TRANSIT COLLECTION
TRANSFORMS A FACADE. THE TRANSIT COLLECTION IS INDISPENSABLE IN
CONTROLLING AN INDOOR CLIMATE.

The world as inspiration, the city as canvas, the building as the object of practical implementation. Transitis a unique and luxurious form of shading, aesthetically maintaining even the accessibility of the glassareas for washing. The sliding and folding systems from the Transit collection are available in manual orelectrically operated versions. The slats within the frame are available in wood and aluminium.

### **TRANSIT®**

### SLIDING AND FOLDING SYSTEMS

A FITTING INTERPLAY OF LINES WITHIN AN OFTEN SLEEK DESIGN.

THE VIBRANT VIBE OF A MODERN METROPOLIS. THAT IS THE

SLIDING AND FOLDING SYSTEMS FROM TRANSIT.

Sliding and folding systems are dynamic and multifunctional. They provide shading, light control, draught protection and privacy. These inspiring systems 'transform' a façade into a contemporary whole.

The sliding and folding systems in the Transit collection are available in manual or electric versions. with electric operation. The frame of a sliding and folding system is made of steel, aluminium or wood. steel, aluminium or wood. The slats within the frame are available in wood and aluminium. So there therefore always a suitable sliding and folding system available, both for a specific design and a personal solution.