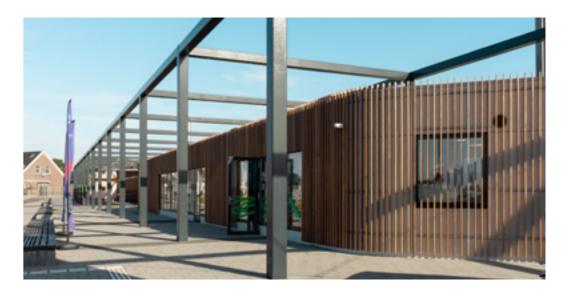

### **SEMBLANCE®**

### WOODEN SLATS, CANOPIES AND SLAT WALLS

SEMBLANCE STANDS FOR RESEMBLANCE, FORM OR APPEARANCE. WITH SEMBLANCE WE GIVE CREATION TO THE MOST BEAUTIFUL CLADDING IN WOOD, WITH PRACTICAL AND SUSTAINABLE APPLICATIONS.

The Semblance® collection includes wood slats, canopies and slat walls. Systems that beautifully, ethically define the face of a facade. A collection full of elegance with ellipse, cubic or trapezoid shaped slats.