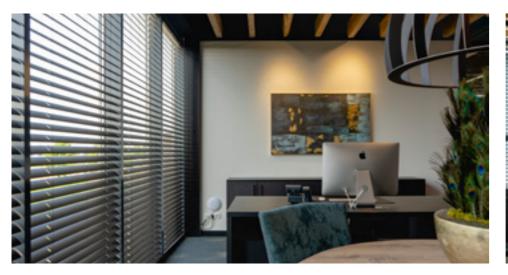

### WINDOW DECORATION

#### LIGHT-REGULATING FUNCTION

ONE OF THE MOST IMPORTANT FEATURES OF WINDOW COVERINGS IS BLOCKING INCIDENT SUNLIGHT. IN ADDITION, WINDOW DECORATIONS ARE ALSO ONE OF THE BIGGEST MOOD SETTERS IN AN INTERIOR.

The possibilities for decorating or covering windows are endless. In fact, you can choose from blinds, roller blinds, pleated blinds, folding blinds or slats. Whatever you are looking for, Lenco offers a suitable solution.