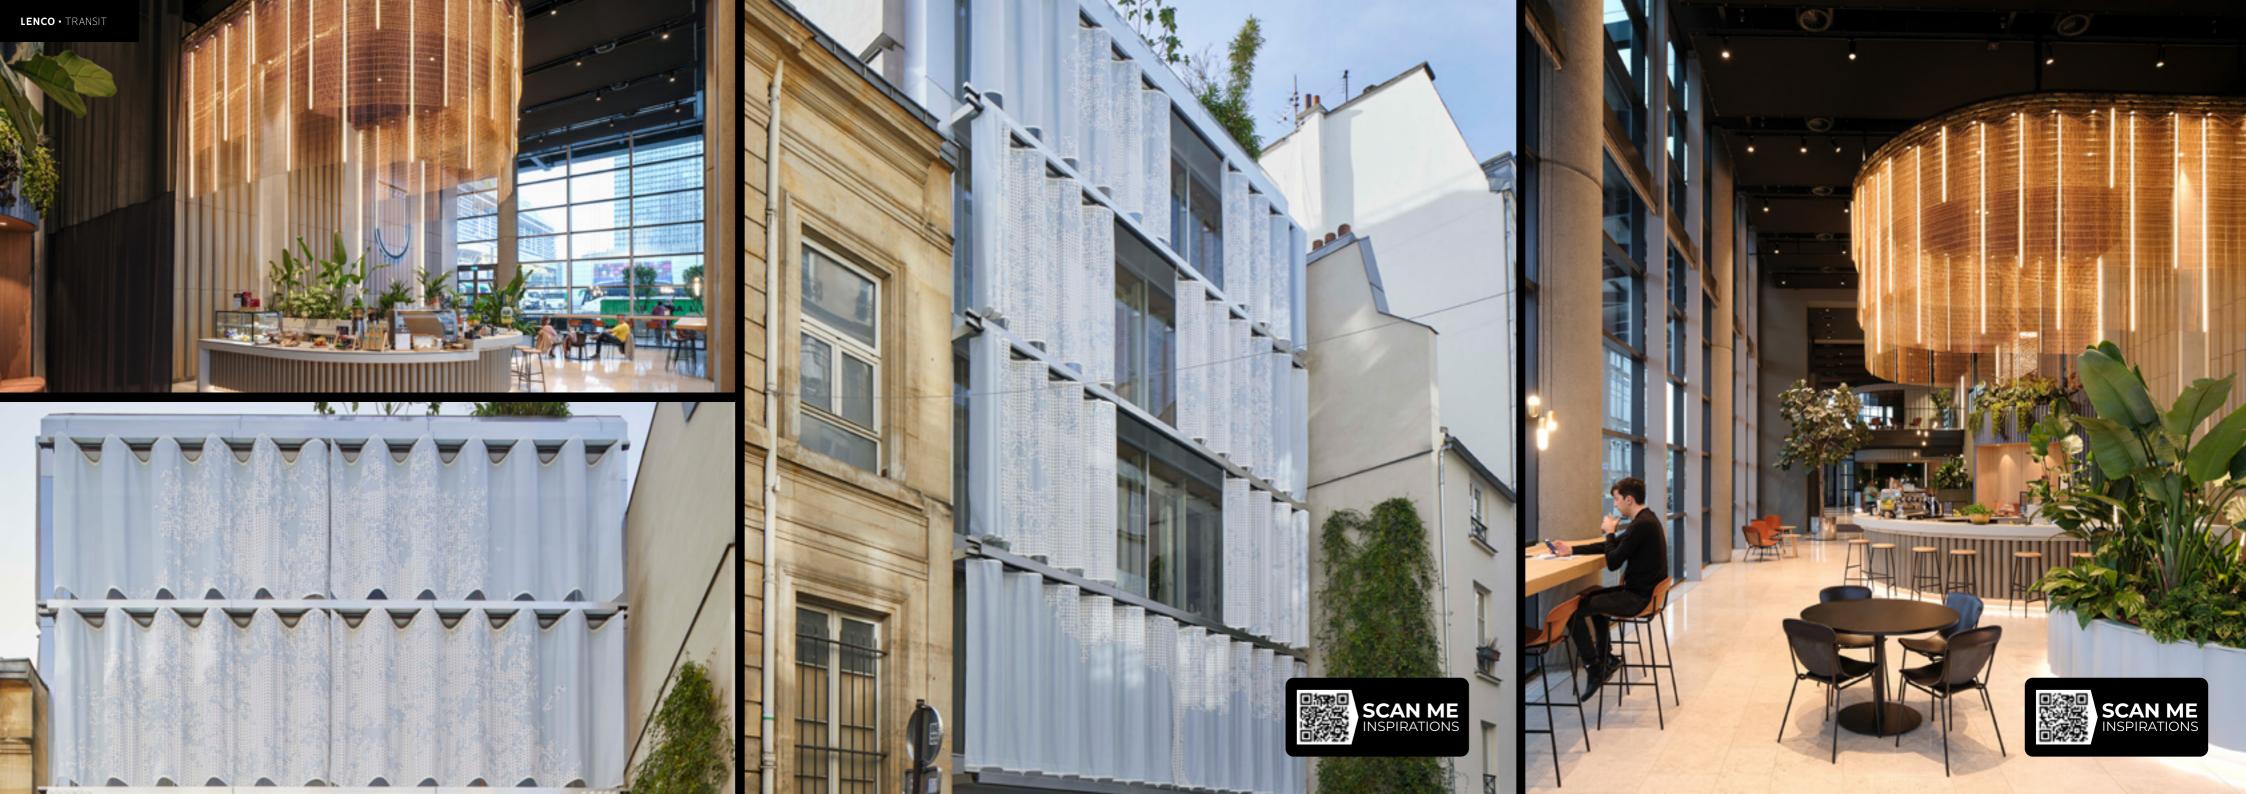

# TRANSIT® SLIDING AND FOLDING SYSTEMS

TRANSIT STANDS FOR "TRANSFORMATION". AFTER ALL, OUR TRANSIT COLLECTION
TRANSFORMS A FACADE. THE TRANSIT COLLECTION IS INDISPENSABLE IN
CONTROLLING AN INDOOR CLIMATE.

The world as inspiration, the city as canvas, the building as the object of practical implementation. Transitis a unique and luxurious form of shading, aesthetically maintaining even the accessibility of the glassareas for washing. The sliding and folding systems from the Transit collection are available in manual orelectrically operated versions. The slats within the frame are available in wood and aluminium.

### **TRANSIT®**

### SLIDING AND FOLDING SYSTEMS

A FITTING INTERPLAY OF LINES WITHIN AN OFTEN SLEEK DESIGN.

THE VIBRANT VIBE OF A MODERN METROPOLIS. THAT IS THE

SLIDING AND FOLDING SYSTEMS FROM TRANSIT.

Sliding and folding systems are dynamic and multifunctional. They provide shading, light control, draught protection and privacy. These inspiring systems 'transform' a façade into a contemporary whole.

The sliding and folding systems in the Transit collection are available in manual or electric versions. with electric operation. The frame of a sliding and folding system is made of steel, aluminium or wood. steel, aluminium or wood. The slats within the frame are available in wood and aluminium. So there therefore always a suitable sliding and folding system available, both for a specific design and a personal solution.