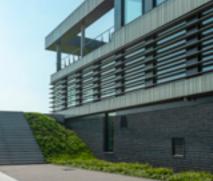

### **CAPITAL®**

### ALUMINUM SLATS, CANOPIES AND SLAT WALLS

CAPITAL REPRESENTS GREATNESS, CAPITAL AND AUTHORITY. WITH OUR CAPITAL COLLECTION, WE GIVE AUTHORITY TO A FACADE THROUGH THE MOST IMPRESSIVE, ALUMINUM SOLUTIONS. MAKE THE FACADE THE CAPITAL OF THE BUILDING AND LIFT THE WHOLE TO A HIGHER LEVEL.

The Capital® collection consists of the systems slats, canopies and slat walls. The aluminum slats in this collection can be placed in various predetermined positions or applied movably. In addition to the slat, theend caps and method of suspension are of added value to achieve the desired aesthetic result.