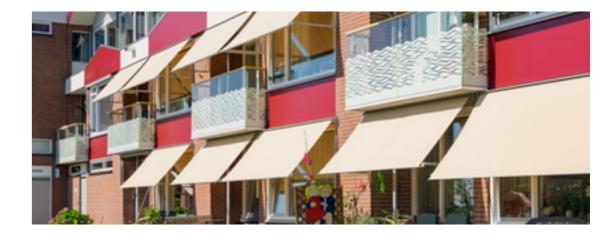

# ARTICULATED AWNINGS & DROP SCREENS

#### STYLISH AND FUNCTIONAL

IN ADDITION TO THE PRODUCTS IN THE CAPITAL, SEMBLANCE AND TRANSIT COLLECTIONS,
WE OFFER A VERY WIDE SELECTION OF VERANO® AWNINGS AND DROP BLINDS AVAILABLE IN
MANY DESIGNS AND SIZES. HERE TOO, YOU ARE ASSURED OF OUR NEXT LEVEL PERFORMANCE:
THE HIGHEST QUALITY AND A WIDE CHOICE OF PRODUCTS.

Awnings are a very effective product in protecting against harmful ultraviolet radiation. The sunscreen fabric blocks on average between 90 and 99% of UV rays.installing drop-screens in front of windows makes it easier to regulate the temperature in a room in summer. This reduces the need for air conditioning and saves you a lot on your energy bill.