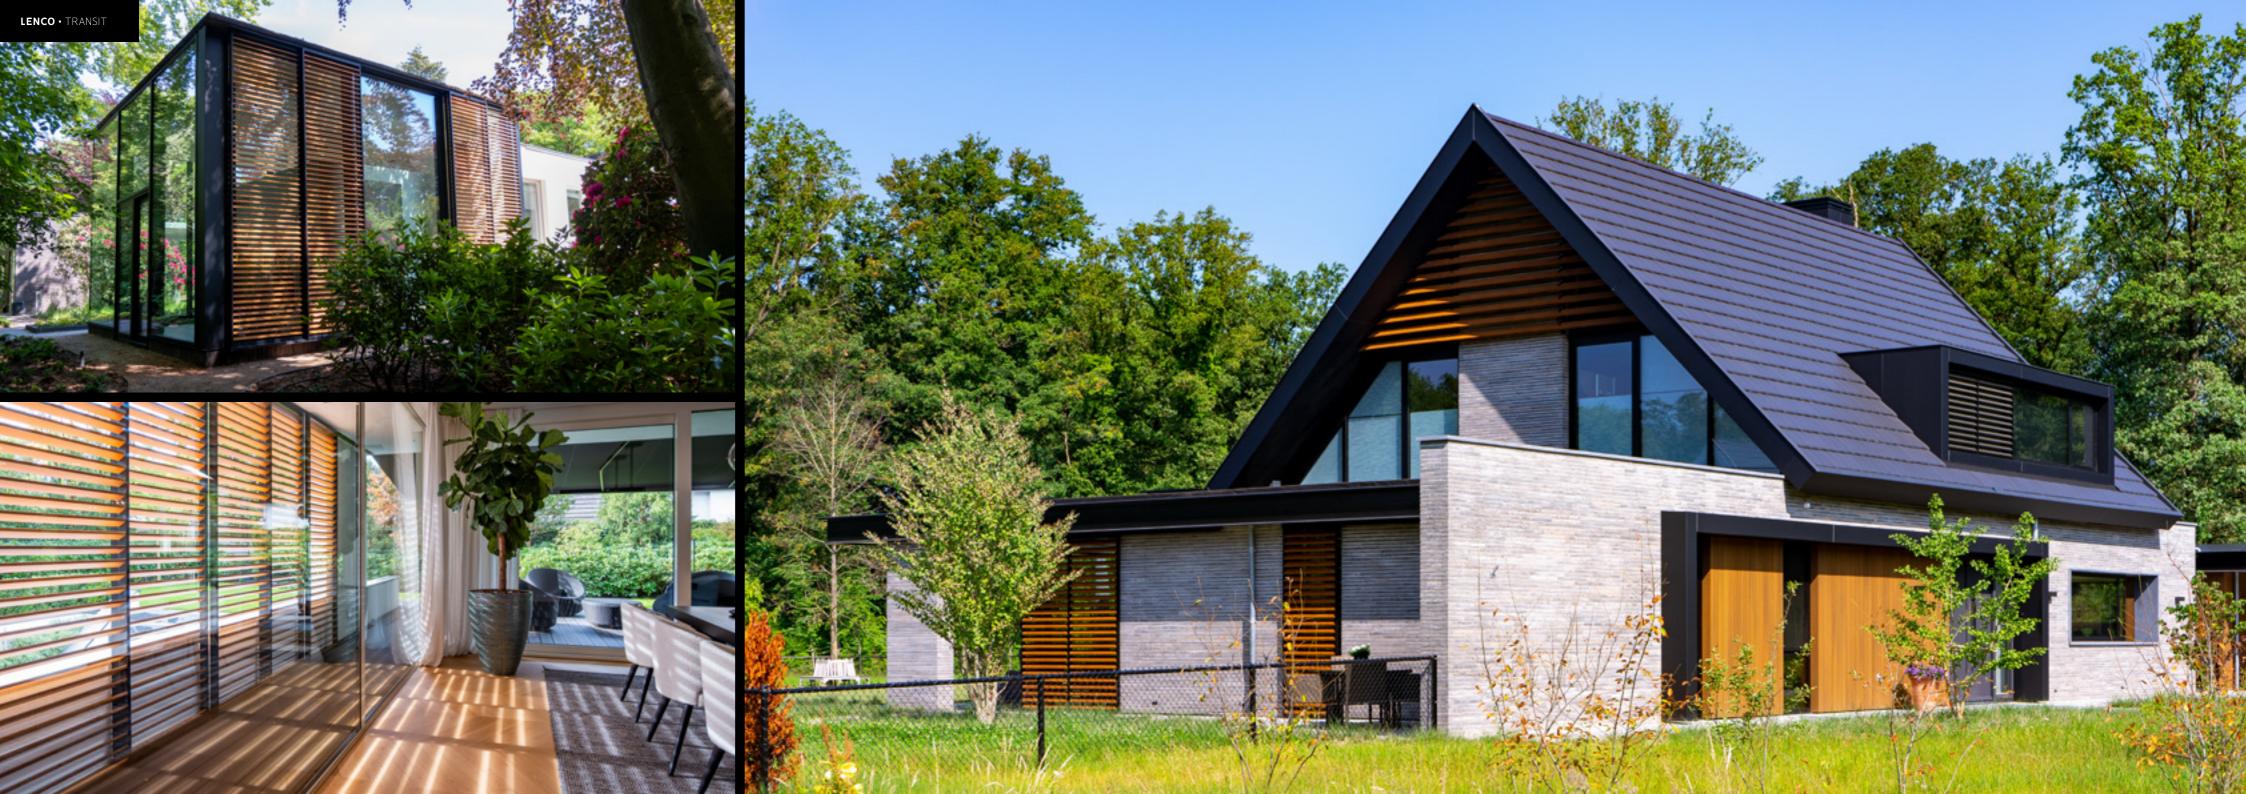

# TRANSIT® SLIDING AND FOLDING SYSTEMS

TRANSIT STANDS FOR "TRANSFORMATION". AFTER ALL, OUR TRANSIT COLLECTION
TRANSFORMS A FACADE. THE TRANSIT COLLECTION IS INDISPENSABLE IN
CONTROLLING AN INDOOR CLIMATE.

The world as inspiration, the city as canvas, the building as the object of practical implementation. Transitis a unique and luxurious form of shading, aesthetically maintaining even the accessibility of the glassareas for washing. The sliding and folding systems from the Transit collection are available in manual orelectrically operated versions. The slats within the frame are available in wood and aluminium.

### SLIDING AND FOLDING SYSTEMS

A FITTING INTERPLAY OF LINES WITHIN AN OFTEN SLEEK DESIGN.

THE VIBRANT VIBE OF A MODERN METROPOLIS. THAT IS THE

SLIDING AND FOLDING SYSTEMS FROM TRANSIT.

Sliding and folding systems are dynamic and multifunctional. They provide shading, light control, draught protection and privacy. These inspiring systems 'transform' a façade into a contemporary whole.

The sliding and folding systems in the Transit collection are available in manual or electric versions. with electric operation. The frame of a sliding and folding system is made of steel, aluminium or wood. steel, aluminium or wood. The slats within the frame are available in wood and aluminium. So there therefore always a suitable sliding and folding system available, both for a specific design and a personal solution.