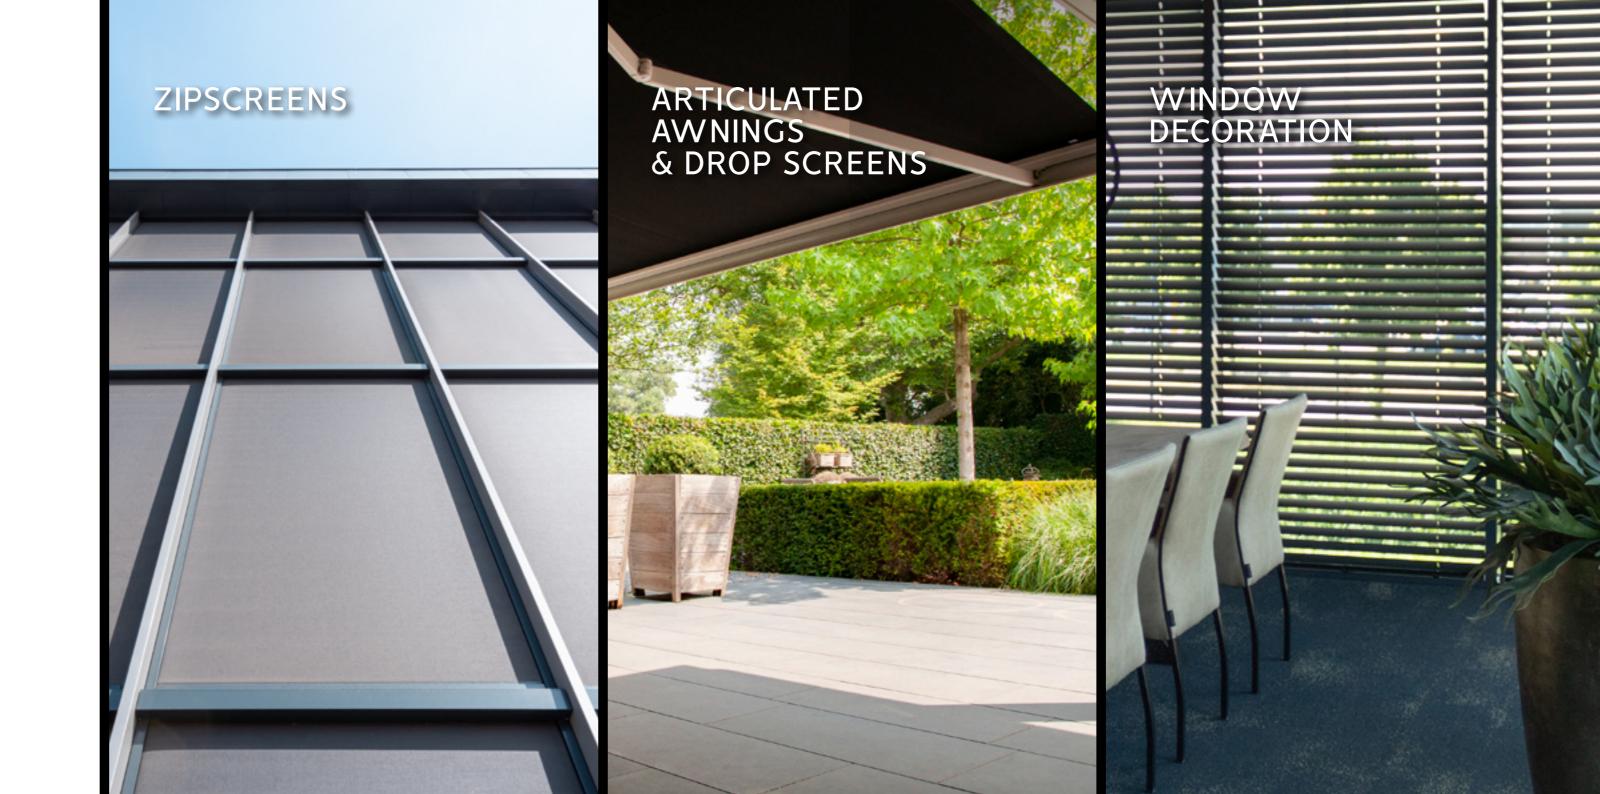

### FABRIC AND FACADE AWNINGS:

- Zipscreens
- Articulated awnings
- Drop screens
- Window decoration

### **ZIPSCREENS**

## EFFECTIVE SUN PROTECTION

THE SOLAR CONTROL FABRIC OF ZIPSCREENS BLOCKS HEAT AND GLARE FROM THE SUN. THAT WAY, YOU WILL NEVER HAVE TO DEAL WITH ANNOYING GLARE ON THE SCREEN AGAIN.

In addition, zipscreens provide more privacy in any home or commercial building without losing visibility to the outside. Because of the integrated fabric guide in the side guide, zipscreens prevent gaps between the fabric and frame. That way, no insects or pollen get in. You can also opt for a sustainable variant, thanks to the solar motor you easily operate the zipscreens using solar energy.

# ARTICULATED AWNINGS & DROP SCREENS

#### STYLISH AND FUNCTIONAL

IN ADDITION TO THE PRODUCTS IN THE CAPITAL, SEMBLANCE AND TRANSIT COLLECTIONS,
WE OFFER A VERY WIDE SELECTION OF VERANO® AWNINGS AND DROP BLINDS AVAILABLE IN
MANY DESIGNS AND SIZES. HERE TOO, YOU ARE ASSURED OF OUR NEXT LEVEL PERFORMANCE:
THE HIGHEST QUALITY AND A WIDE CHOICE OF PRODUCTS.

Awnings are a very effective product in protecting against harmful ultraviolet radiation. The sunscreen fabric blocks on average between 90 and 99% of UV rays.installing drop-screens in front of windows makes it easier to regulate the temperature in a room in summer. This reduces the need for air conditioning and saves you a lot on your energy bill.

### WINDOW DECORATION

#### LIGHT-REGULATING FUNCTION

ONE OF THE MOST IMPORTANT FEATURES OF WINDOW COVERINGS IS BLOCKING INCIDENT SUNLIGHT. IN ADDITION, WINDOW DECORATIONS ARE ALSO ONE OF THE BIGGEST MOOD SETTERS IN AN INTERIOR.

The possibilities for decorating or covering windows are endless. In fact, you can choose from blinds, roller blinds, pleated blinds, folding blinds or slats. Whatever you are looking for, Lenco offers a suitable solution.