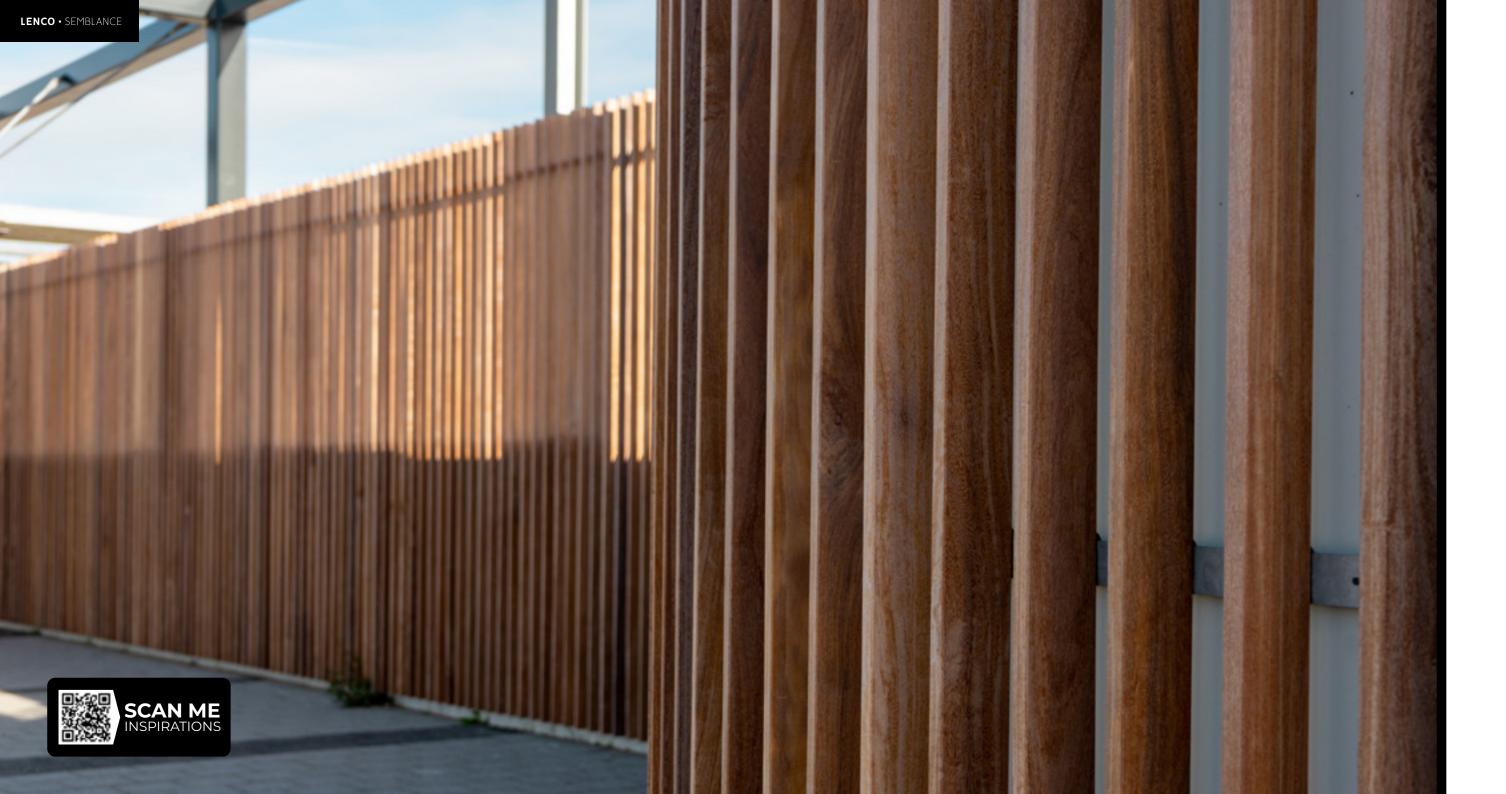

### **SEMBLANCE®**

### WOODEN SLATS, CANOPIES AND SLAT WALLS

SEMBLANCE STANDS FOR RESEMBLANCE, FORM OR APPEARANCE. WITH SEMBLANCE WE GIVE CREATION TO THE MOST BEAUTIFUL CLADDING IN WOOD, WITH PRACTICAL AND SUSTAINABLE APPLICATIONS.

The Semblance® collection includes wood slats, canopies and slat walls. Systems that beautifully, ethically define the face of a facade. A collection full of elegance with ellipse, cubic or trapezoid shaped slats.