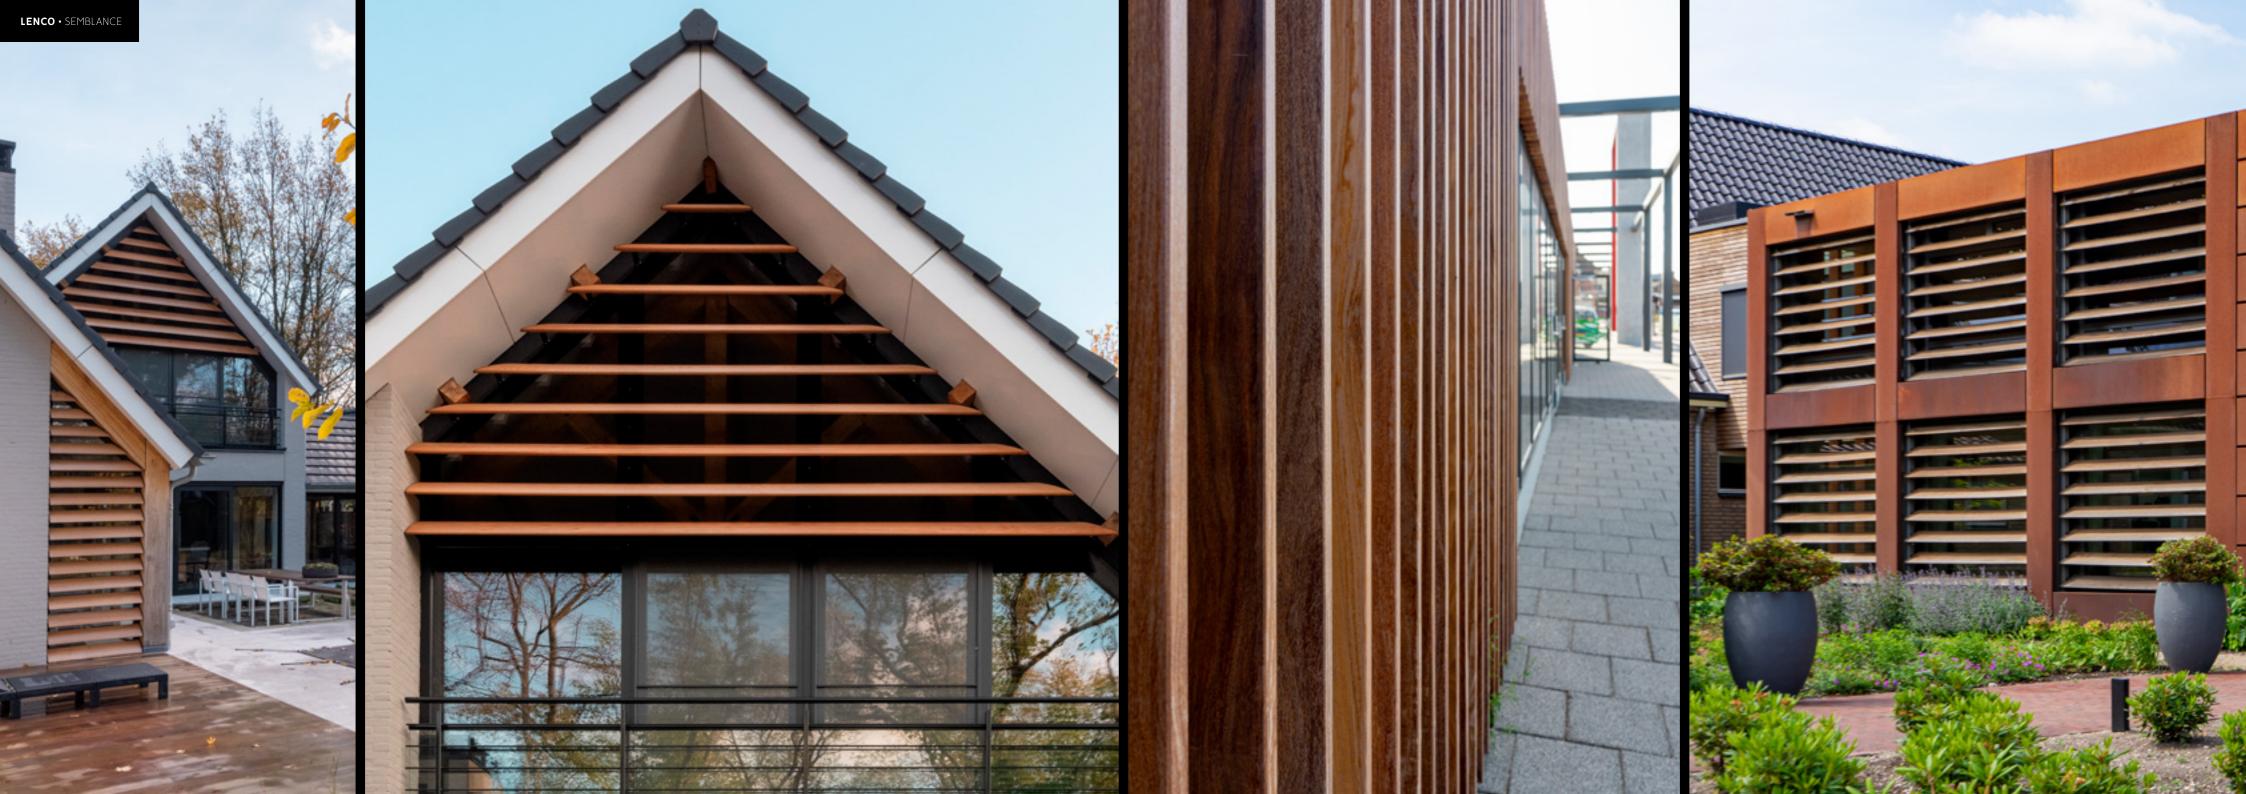

### **SEMBLANCE®**

### WOODEN SLATS, CANOPIES AND SLAT WALLS

SEMBLANCE STANDS FOR RESEMBLANCE, FORM OR APPEARANCE. WITH SEMBLANCE WE GIVE CREATION TO THE MOST BEAUTIFUL CLADDING IN WOOD, WITH PRACTICAL AND SUSTAINABLE APPLICATIONS.

The Semblance® collection includes wood slats, canopies and slat walls. Systems that beautifully, ethically define the face of a facade. A collection full of elegance with ellipse, cubic or trapezoid shaped slats.