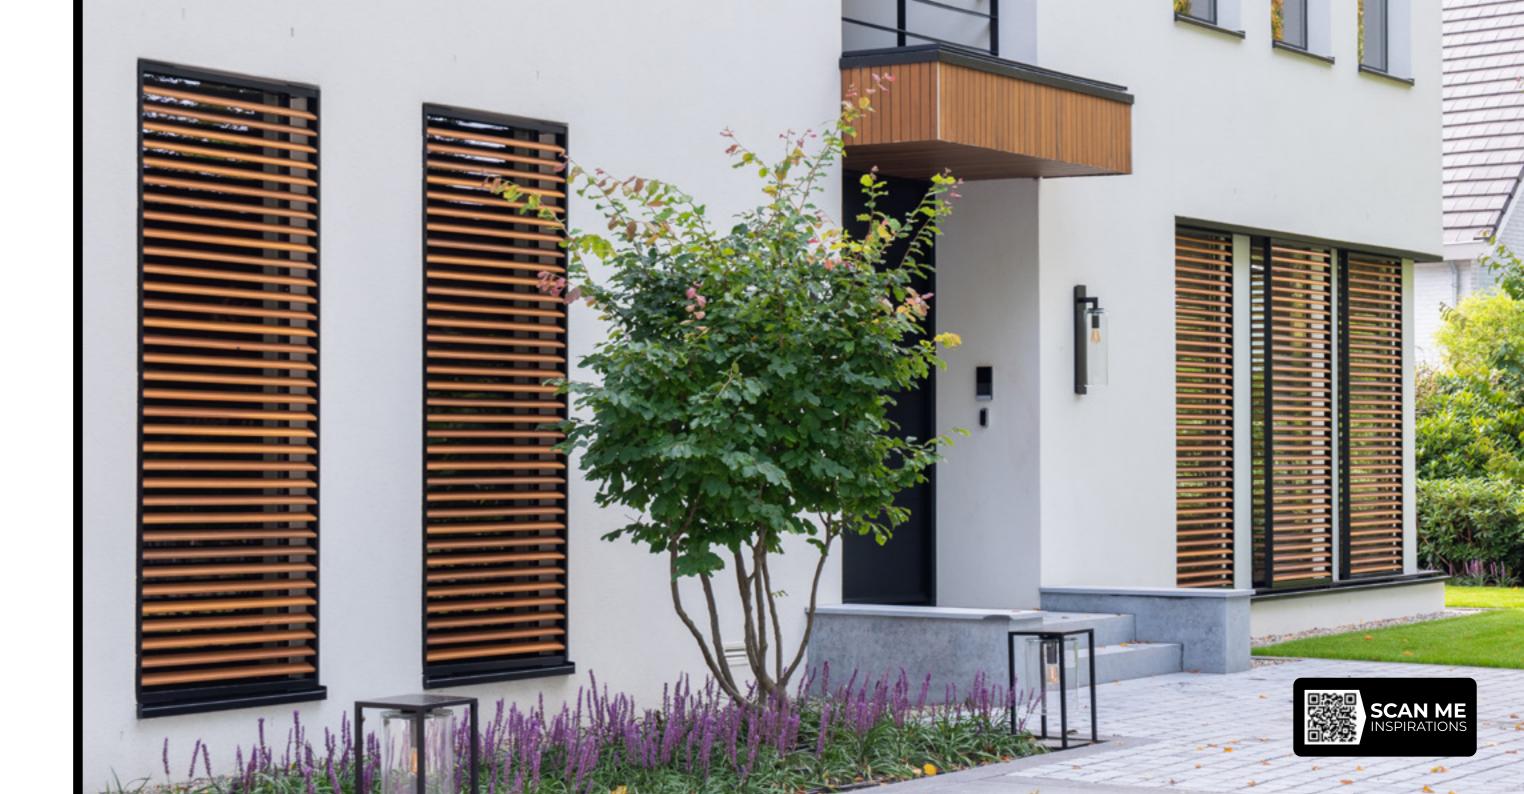

### **LENCO**® **SYSTEMS** FROM WOOD TO ALUMINUM

WITH VARIOUS SYSTEMS, LENCO CONTRIBUTES TO THE WORLDLINESS OF FACADES AND BUILDINGS. NEXT LEVEL PERFORMANCE, WHICH HELPS DEFINE THE FACE OF THE PLACES WHERE WE WORK, LIVE AND SPEND TIME.

All of our wood and aluminum applications have excellent heat-reducing and insulating properties. They are a valuable, durable and low-maintenance application to any building. Our specialists help you with your designs, provide support in (3D) drawing work and invariably suggest the best and most functional applications. Customization is self-evident.

#### SEMBLANCE® TRANSIT®

Wooden slats Wooden canopies Wooden slat walls

Sliding systems Folding systems