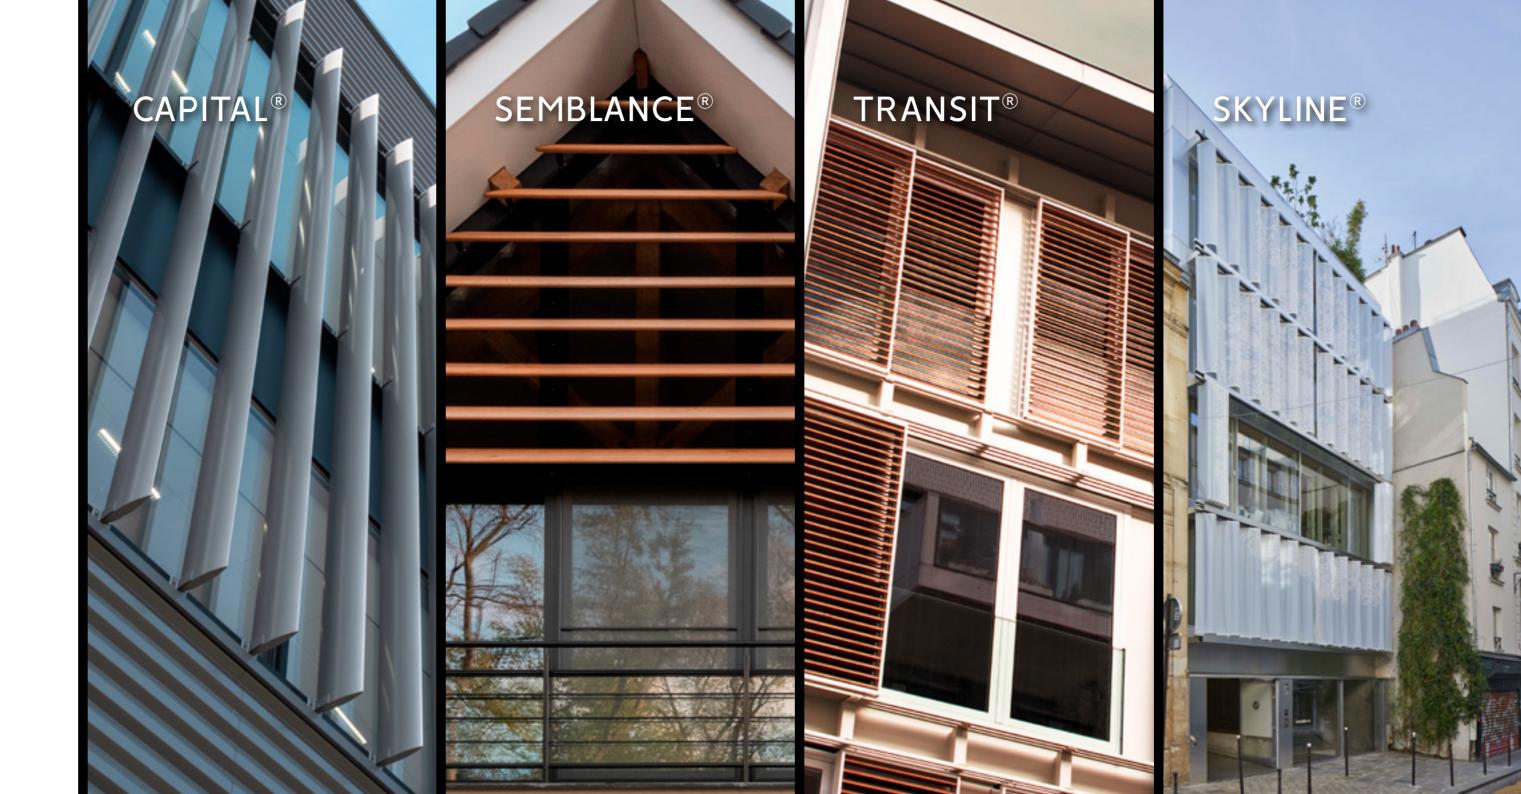

### **LENCO**® **SYSTEMS** FROM WOOD TO ALUMINUM

WITH VARIOUS SYSTEMS, LENCO CONTRIBUTES TO THE WORLDLINESS OF FACADES AND BUILDINGS. NEXT LEVEL PERFORMANCE, WHICH HELPS DEFINE THE FACE OF THE PLACES WHERE WE WORK, LIVE AND SPEND TIME.

#### **CAPITAL®**

Aluminum slats Aluminum canopies Aluminum slat walls

#### SEMBLANCE® TRANSIT®

Wooden slats Wooden canopies Wooden slat walls

Sliding systems Folding systems

#### **SKYLINE®**

PVC curtains Mesh curtain facade Mesh curtain interior

### **CAPITAL®**

### **SEMBLANCE®**

### **TRANSIT®**

### SKYLINE®