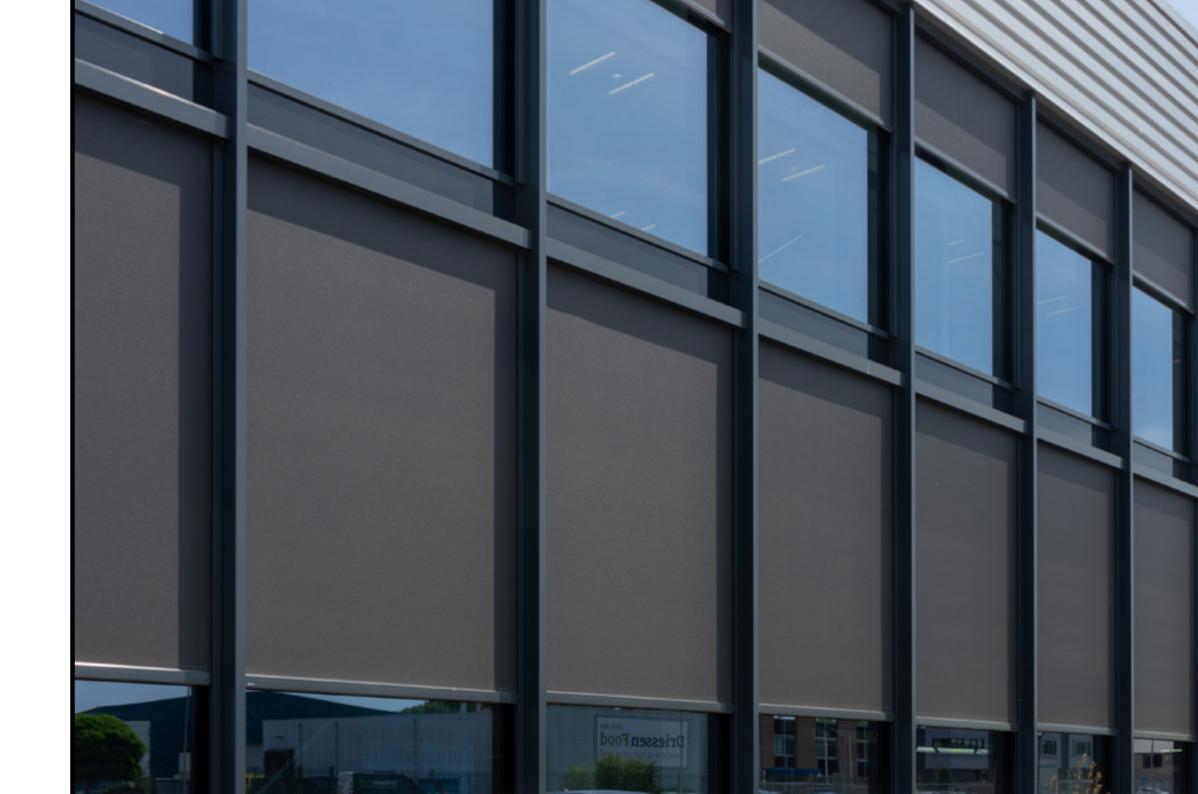

### **ZIPSCREENS**

## EFFECTIVE SUN PROTECTION

THE SOLAR CONTROL FABRIC OF ZIPSCREENS BLOCKS HEAT AND GLARE FROM THE SUN. THAT WAY, YOU WILL NEVER HAVE TO DEAL WITH ANNOYING GLARE ON THE SCREEN AGAIN.

In addition, zipscreens provide more privacy in any home or commercial building without losing visibility to the outside. Because of the integrated fabric guide in the side guide, zipscreens prevent gaps between the fabric and frame. That way, no insects or pollen get in. You can also opt for a sustainable variant, thanks to the solar motor you easily operate the zipscreens using solar energy.