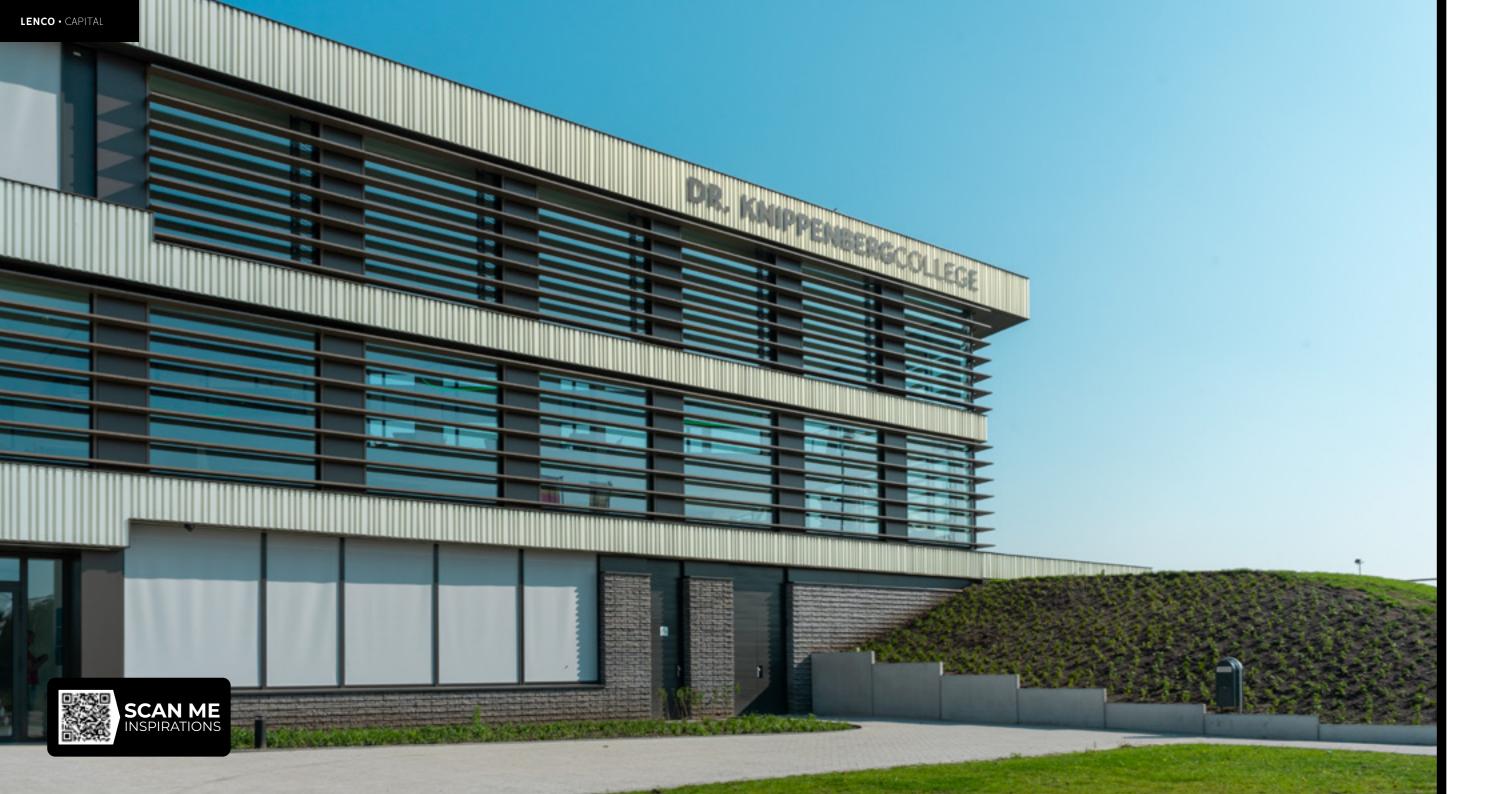

### **CAPITAL®**

### ALUMINUM SLATS, CANOPIES AND SLAT WALLS

CAPITAL REPRESENTS GREATNESS, CAPITAL AND AUTHORITY. WITH OUR CAPITAL COLLECTION, WE GIVE AUTHORITY TO A FACADE THROUGH THE MOST IMPRESSIVE, ALUMINUM SOLUTIONS. MAKE THE FACADE THE CAPITAL OF THE BUILDING AND LIFT THE WHOLE TO A HIGHER LEVEL.

The Capital® collection consists of the systems slats, canopies and slat walls. The aluminum slats in this collection can be placed in various predetermined positions or applied movably. In addition to the slat, theend caps and method of suspension are of added value to achieve the desired aesthetic result.