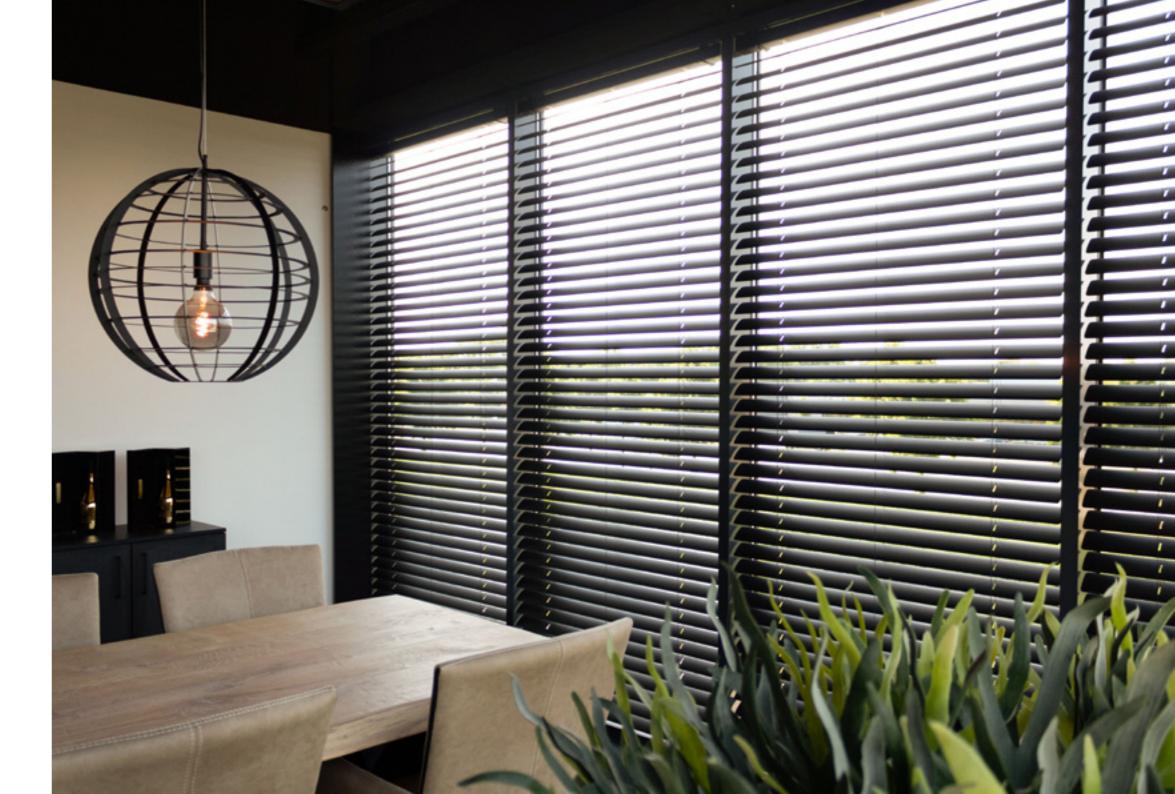

### ALUMINUM SLATS, CANOPIES AND SLAT WALLS

CAPITAL REPRESENTS GREATNESS, CAPITAL AND AUTHORITY. WITH OUR CAPITAL COLLECTION, WE GIVE AUTHORITY TO A FACADE THROUGH THE MOST IMPRESSIVE, ALUMINUM SOLUTIONS. MAKE THE FACADE THE CAPITAL OF THE BUILDING AND LIFT THE WHOLE TO A HIGHER LEVEL.

The Capital® collection consists of the systems slats, canopies and slat walls. The aluminum slats in this collection can be placed in various predetermined positions or applied movably. In addition to the slat, theend caps and method of suspension are of added value to achieve the desired aesthetic result.