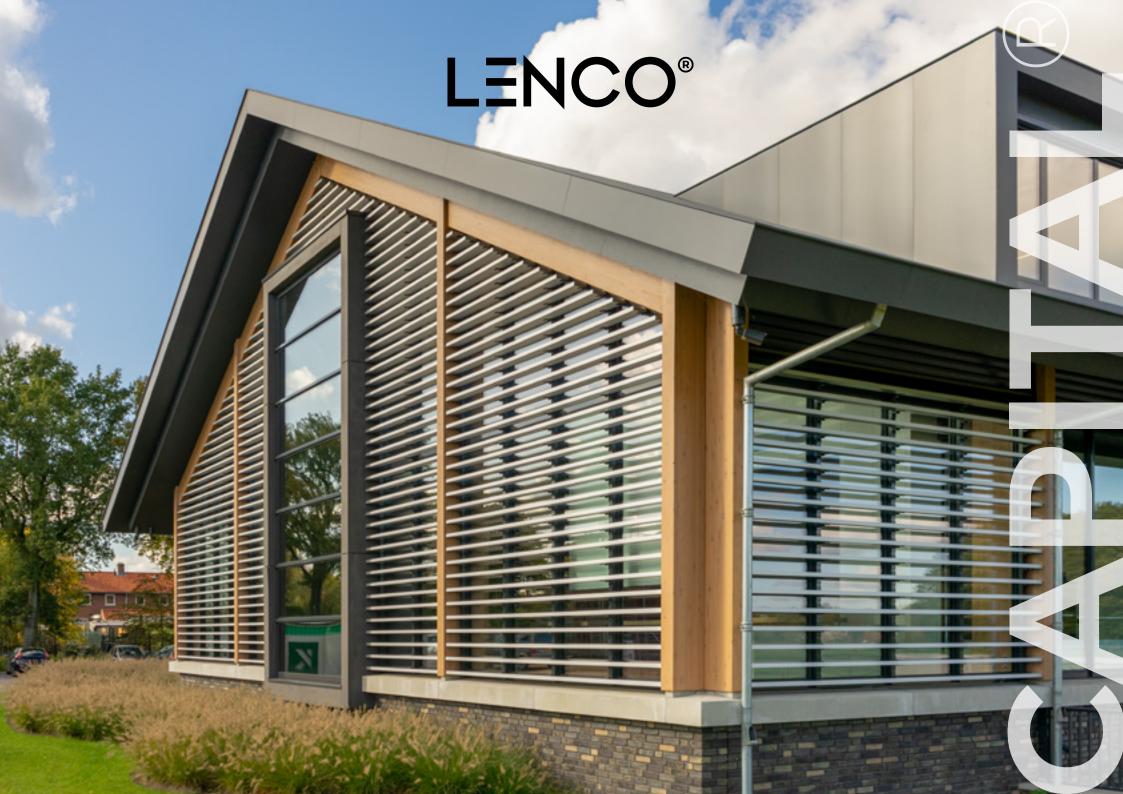

## ALUMINIUM SLATS, CANOPIES AND SLAT WALLS

CAPITAL REPRESENTS GREATNESS, CAPITAL AND AUTHORITY. WITH OUR CAPITAL COLLECTION, WEGIVE AUTHORITY TO A FACADE THROUGH THE MOST IMPRESSIVE, ALUMINUM SOLUTIONS. MAKE THEFACADE THE CAPITAL OF THE BUILDING AND LIFT THE WHOLE TO A HIGHER LEVEL.

The Capital® collection consists of the systems slats, canopies and slat walls. The aluminum slats in this collection can be placed in various predetermined positions or applied movably. In addition to the slat, theend caps and method of suspension are of added value to achieve the desired aesthetic result.