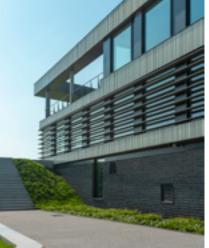

## ALUMINIUM SLATS, CANOPIES AND SLAT WALLS

CAPITAL REPRESENTS GREATNESS, CAPITAL AND AUTHORITY. WITH OUR CAPITAL COLLECTION, WEGIVE AUTHORITY TO A FACADE THROUGH THE MOST IMPRESSIVE, ALUMINUM SOLUTIONS. MAKE THEFACADE THE CAPITAL OF THE BUILDING AND LIFT THE WHOLE TO A HIGHER LEVEL.

The Capital® collection consists of the systems slats, canopies and slat walls. The aluminum slats in this collection can be placed in various predetermined positions or applied movably. In addition to the slat, theend caps and method of suspension are of added value to achieve the desired aesthetic result.