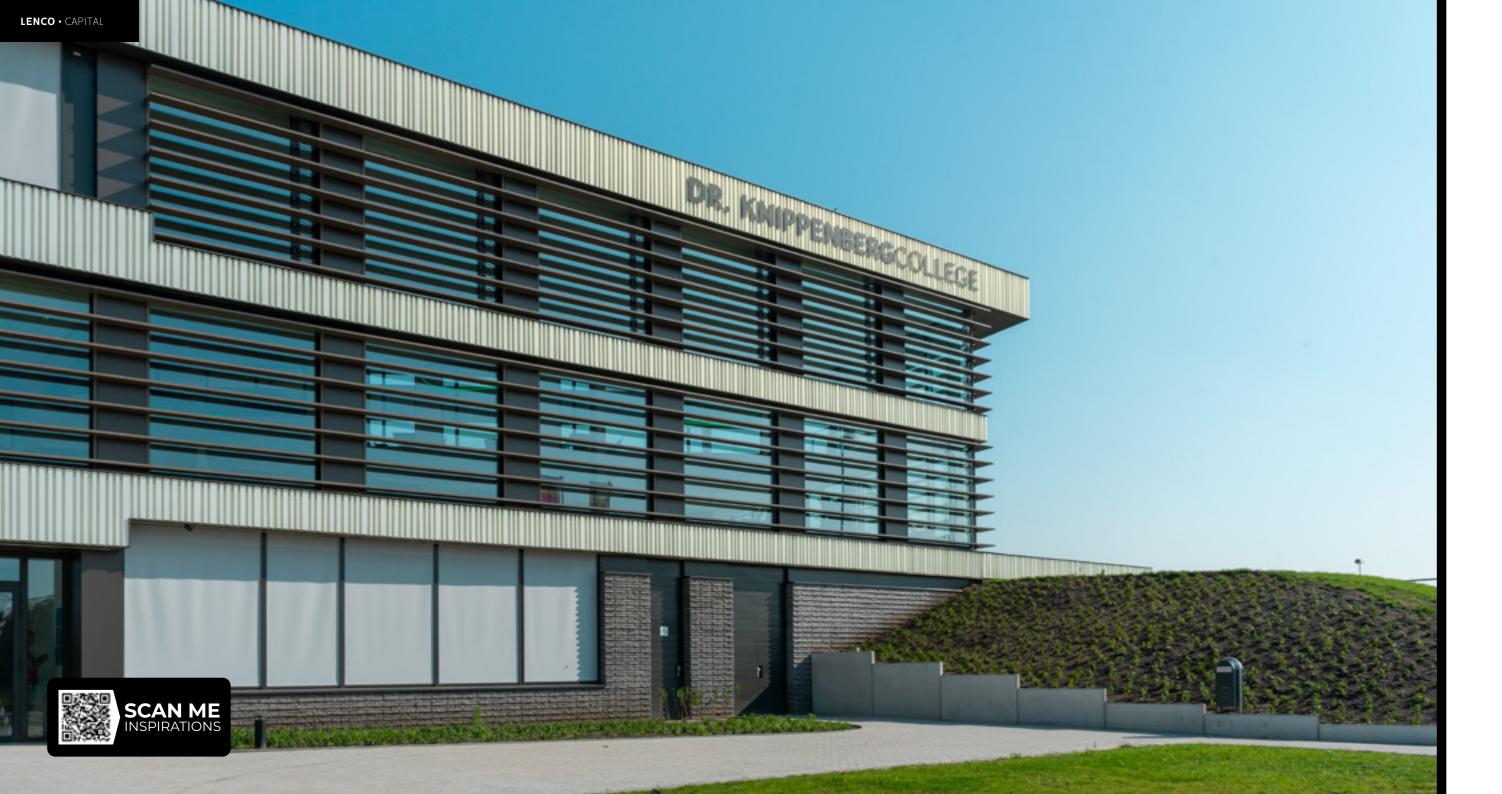

## ALUMINIUM SLATS, CANOPIES AND SLAT WALLS

CAPITAL REPRESENTS GREATNESS, CAPITAL AND AUTHORITY. WITH OUR CAPITAL COLLECTION, WEGIVE AUTHORITY TO A FACADE THROUGH THE MOST IMPRESSIVE, ALUMINUM SOLUTIONS. MAKE THEFACADE THE CAPITAL OF THE BUILDING AND LIFT THE WHOLE TO A HIGHER LEVEL.

The Capital® collection consists of the systems slats, canopies and slat walls. The aluminum slats in this collection can be placed in various predetermined positions or applied movably. In addition to the slat, theend caps and method of suspension are of added value to achieve the desired aesthetic result.