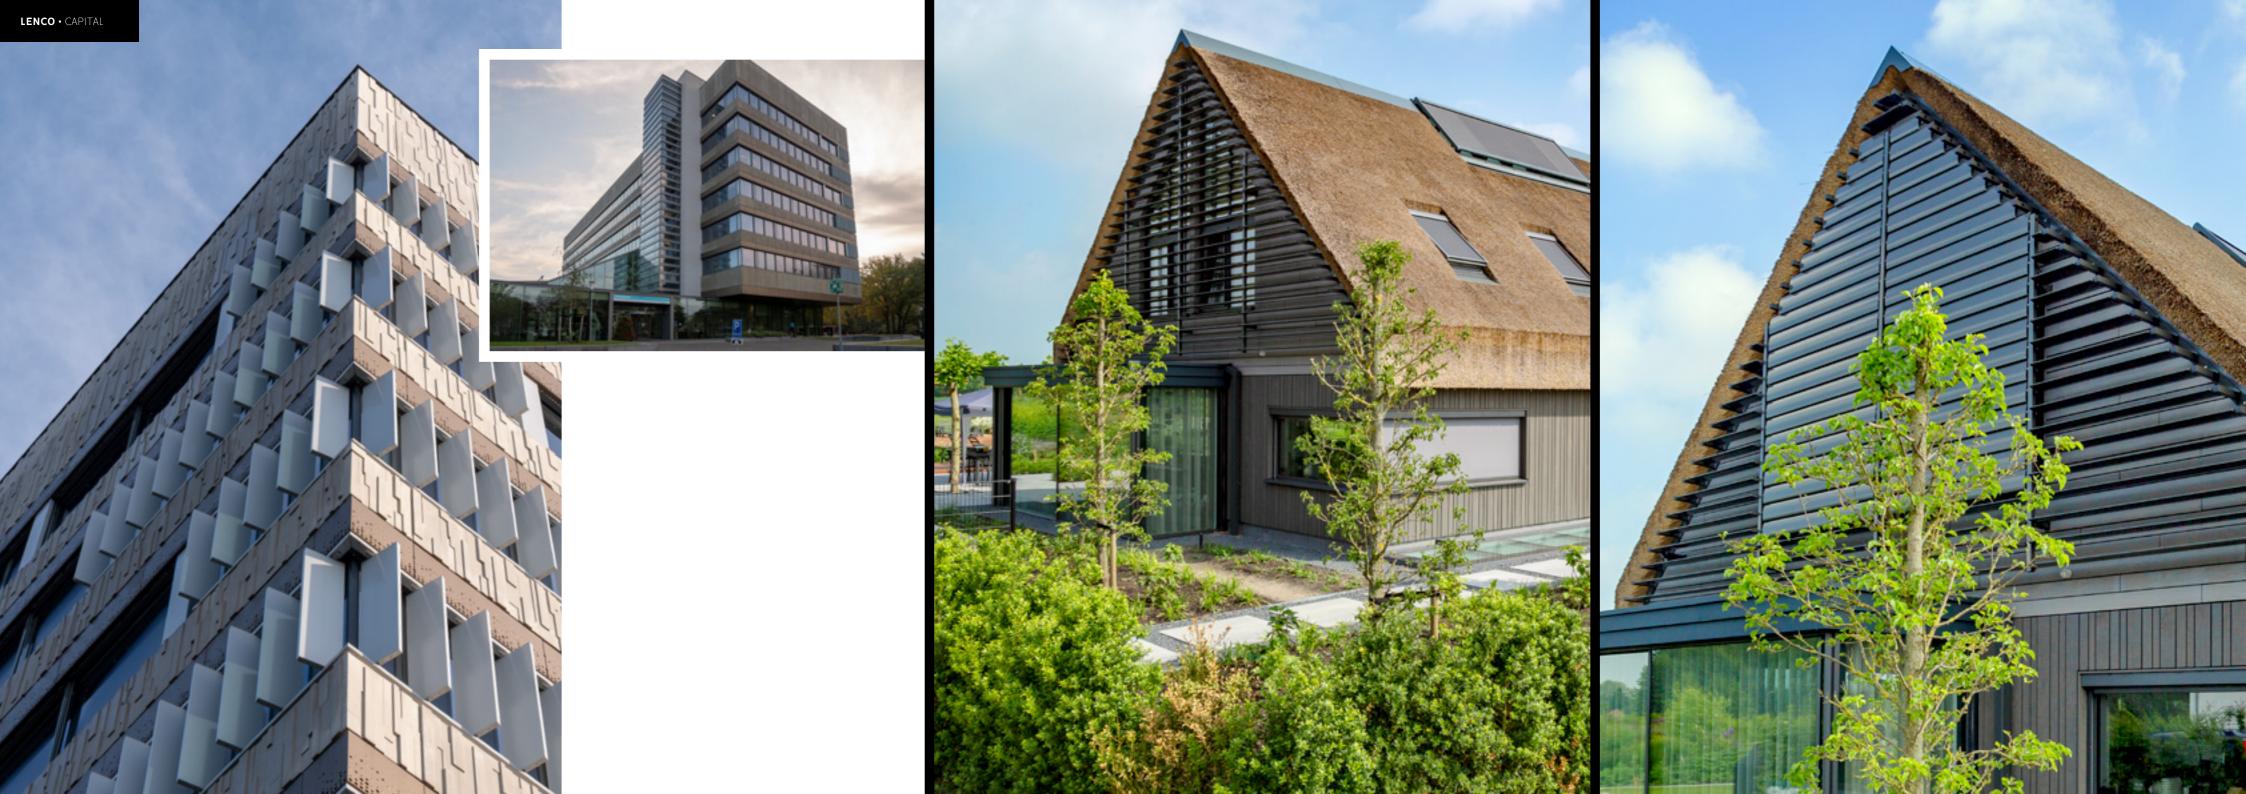

## **CAPITAL®**

## ALUMINIUM SLATS, CANOPIES AND SLAT WALLS

CAPITAL REPRESENTS GREATNESS, CAPITAL AND AUTHORITY. WITH OUR CAPITAL COLLECTION, WEGIVE AUTHORITY TO A FACADE THROUGH THE MOST IMPRESSIVE, ALUMINUM SOLUTIONS. MAKE THEFACADE THE CAPITAL OF THE BUILDING AND LIFT THE WHOLE TO A HIGHER LEVEL.

The Capital® collection consists of the systems slats, canopies and slat walls. The aluminum slats in this collection can be placed in various predetermined positions or applied movably. In addition to the slat, theend caps and method of suspension are of added value to achieve the desired aesthetic result.