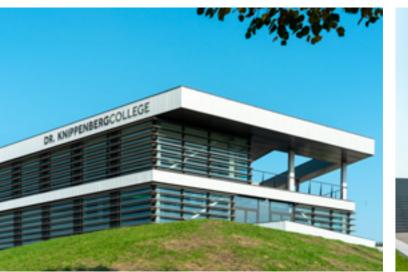

## ALUMINIUM SLATS, CANOPIES AND SLAT WALLS

CAPITAL REPRESENTS GREATNESS, CAPITAL AND AUTHORITY. WITH OUR CAPITAL COLLECTION, WEGIVE AUTHORITY TO A FACADE THROUGH THE MOST IMPRESSIVE, ALUMINUM SOLUTIONS. MAKE THEFACADE THE CAPITAL OF THE BUILDING AND LIFT THE WHOLE TO A HIGHER LEVEL.

The Capital® collection consists of the systems slats, canopies and slat walls. The aluminum slats in this collection can be placed in various predetermined positions or applied movably. In addition to the slat, theend caps and method of suspension are of added value to achieve the desired aesthetic result.