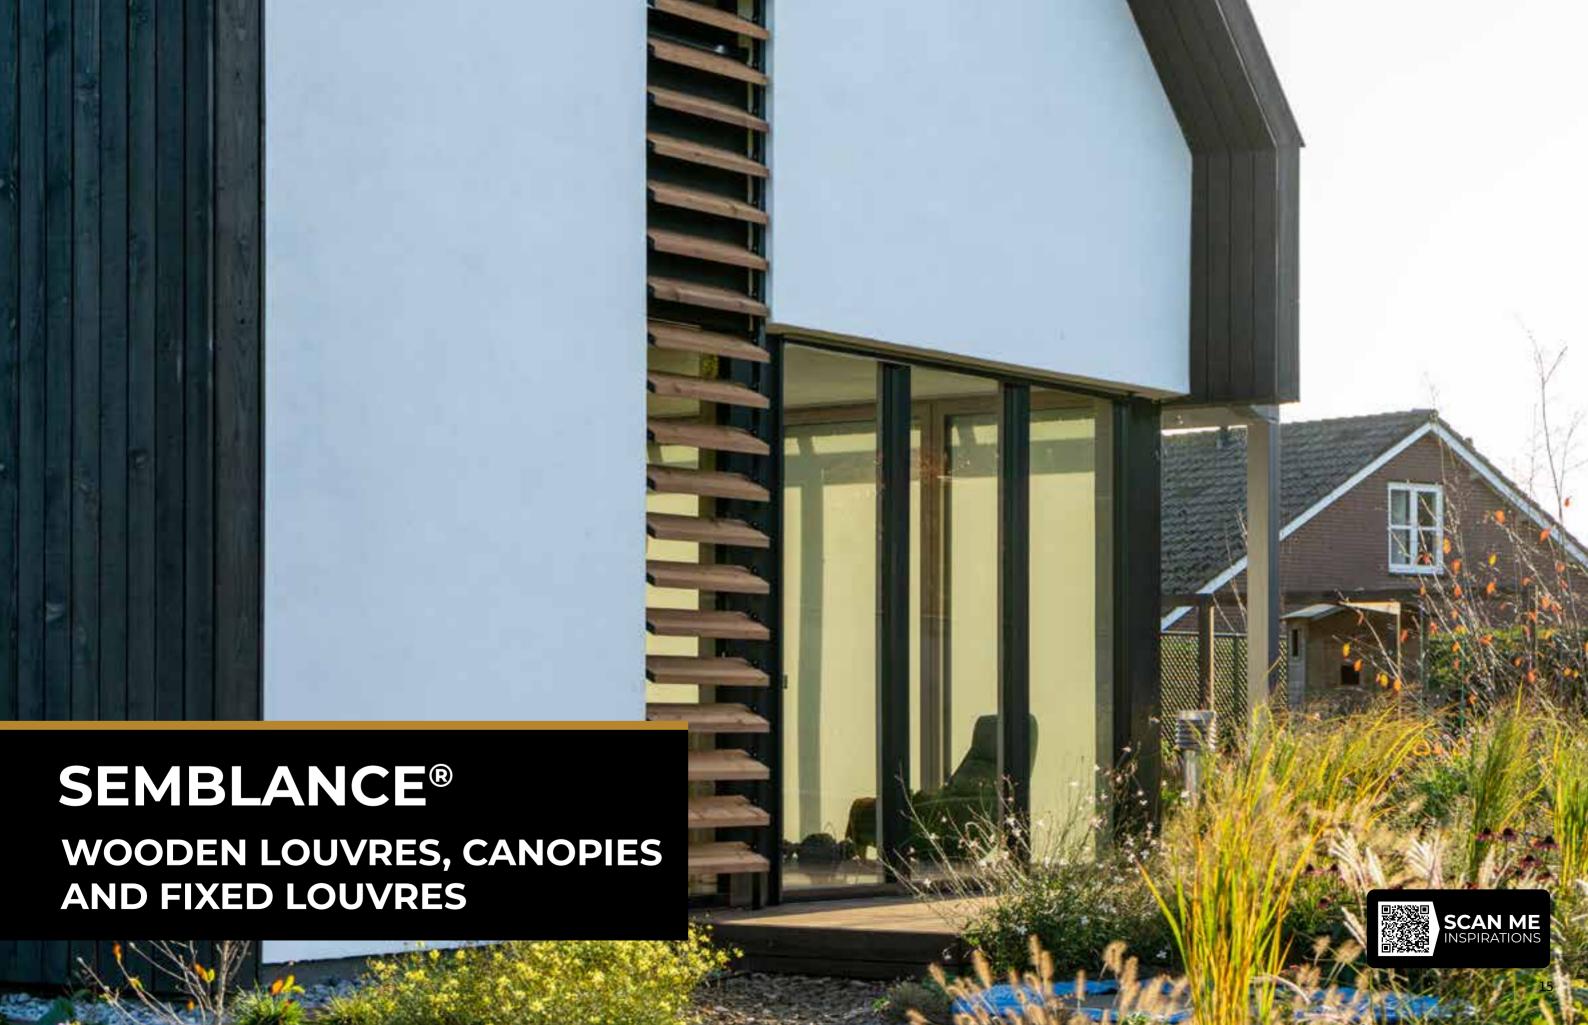

## SEMBLANCE® WOODEN FIXED LOUVRES

FSC approve

Endless possibilities

Durability class 1–2